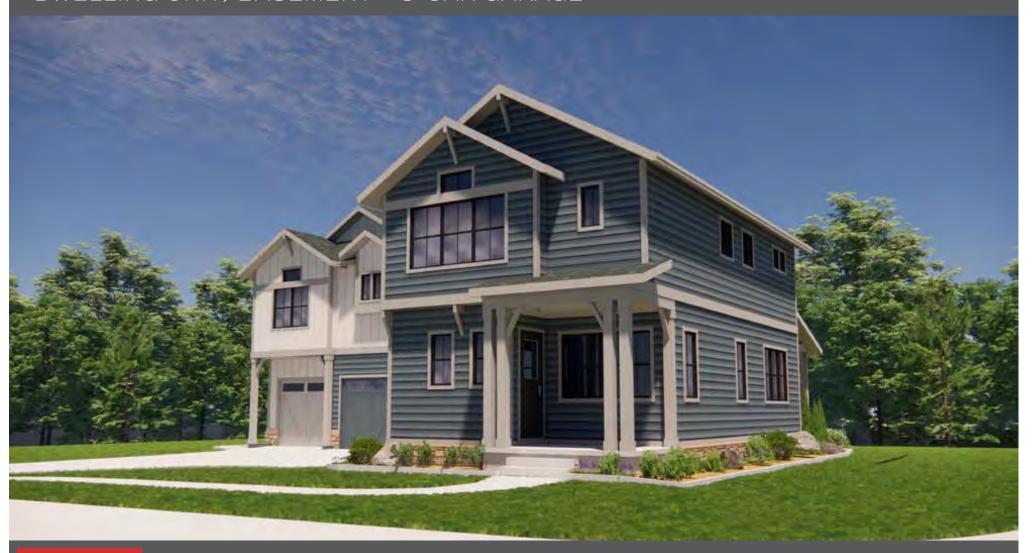

Porchfront

4 BED/4 BATH (3B/3B IN MAIN HOUSE + 1B/1B IN ATTACHED ACCESSORY DWELLING UNIT) BASEMENT + 3-CAR GARAGE

DEANNA FRANCO (720) 422-5131 8030realty.com

### Square Footage Total: 3,688 (MAIN & ADU)

| MAIN HOUSE TOTAL 2,936       | ADU                         |
|------------------------------|-----------------------------|
| - FINISHED ABOVE GRADE 2,085 | GARAGE                      |
| - MAIN LEVEL                 | PORCH, PATIO & BALCONY 199  |
| - UPPER LEVEL1,142           | LOT SIZE 7,493 SF or .17 AC |
| - BASEMENT                   |                             |