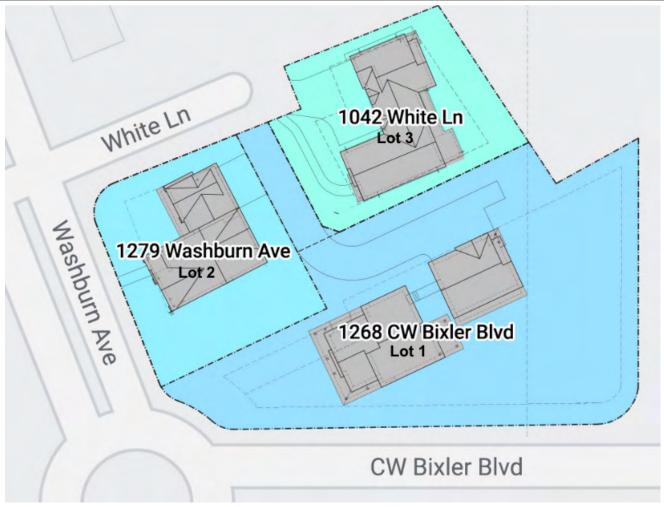

- BASEMENT . . . . . . . . . . . . . . . . 851

4 BED/4 BATH (3B/3B IN MAIN HOUSE + 1B/1B IN ATTACHED ACCESSORY DWELLING UNIT) BASEMENT + 3-CAR GARAGE

**LOCATION MAP** 

DEANNA FRANCO (720) 422-5131 8030realty.com