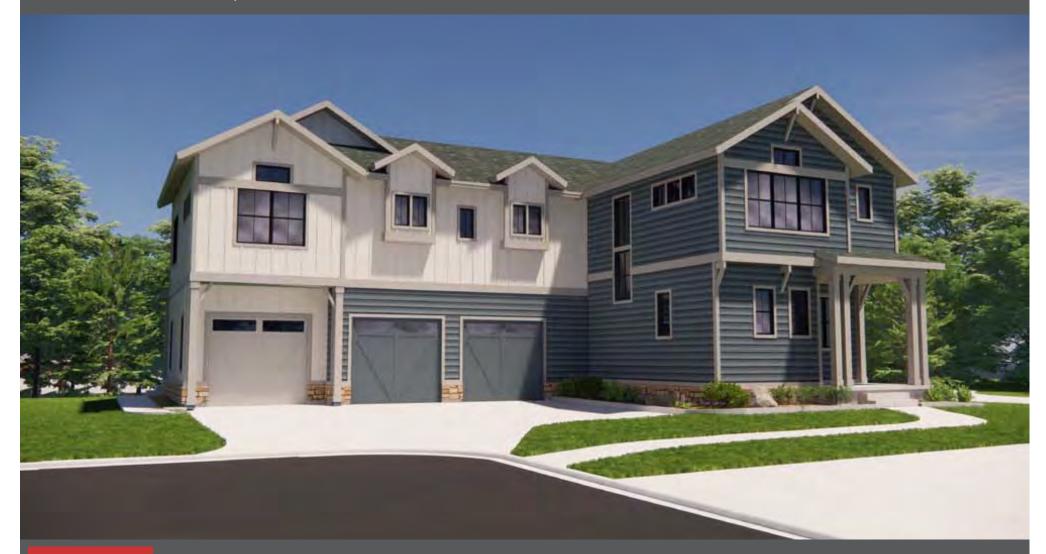

Porchfront

4 BED/4 BATH (3B/3B IN MAIN HOUSE + 1B/1B IN ATTACHED ACCESSORY DWELLING UNIT) BASEMENT + 3-CAR GARAGE

8030 REALTY DEANNA FRANCO (720) 422-5131 8030realty.com

### Square Footage Total: 3,688 (MAIN & ADU)

| MAIN HOUSE TOTAL 2,936       | ADU752                      |
|------------------------------|-----------------------------|
| - FINISHED ABOVE GRADE 2,085 | GARAGE944                   |
| - MAIN LEVEL                 | PORCH, PATIO & BALCONY 199  |
| - UPPER LEVEL1,142           | LOT SIZE 7,493 SF or .17 AC |
| - BASEMENT 851               |                             |