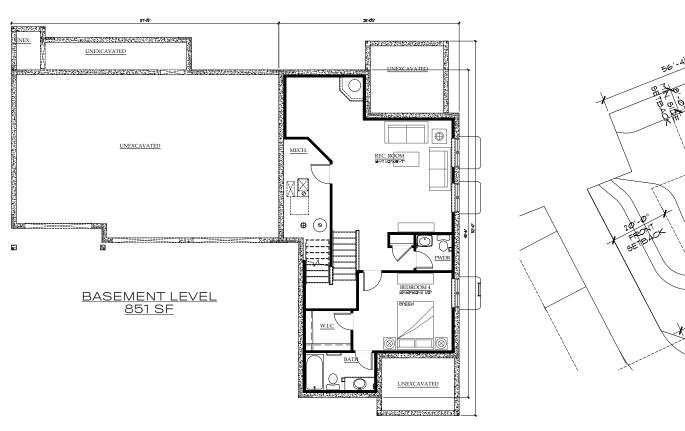

### Square Footage Total: 3,688 (MAIN & ADU)

| MAIN HOUSE TOTAL 2,936       | ADU752                      |
|------------------------------|-----------------------------|
| - FINISHED ABOVE GRADE 2,085 | GARAGE944                   |
| - MAIN LEVEL                 | PORCH, PATIO & BALCONY 199  |
| - UPPER LEVEL1,142           | LOT SIZE 7,493 SF or .17 AC |
| - BASEMENT 851               |                             |

#### Square Footage Total: 3,688 (MAIN & ADU)

| MAIN HOUSE TOTAL 2,936       | ADU752                      |
|------------------------------|-----------------------------|
| - FINISHED ABOVE GRADE 2,085 | GARAGE944                   |
| - MAIN LEVEL                 | PORCH, PATIO & BALCONY 199  |
| - UPPER LEVEL 1,142          | LOT SIZE 7,493 SF or .17 AC |
| - BASEMENT 851               |                             |

### Square Footage Total: 3,688 (MAIN & ADU)

| MAIN HOUSE TOTAL 2,936       | ADU                         |
|------------------------------|-----------------------------|
| - FINISHED ABOVE GRADE 2,085 | GARAGE                      |
| - MAIN LEVEL                 | PORCH, PATIO & BALCONY 199  |
| - UPPER LEVEL1,142           | LOT SIZE 7,493 SF or .17 AC |
| - BASEMENT                   |                             |

- BASEMENT . . . . . . . . . . . . . . . . 851

4 BED/4 BATH (3B/3B IN MAIN HOUSE + 1B/1B IN ATTACHED ACCESSORY DWELLING UNIT) BASEMENT + 3-CAR GARAGE

**LOCATION MAP** 

DEANNA FRANCO (720) 422-5131 8030realty.com