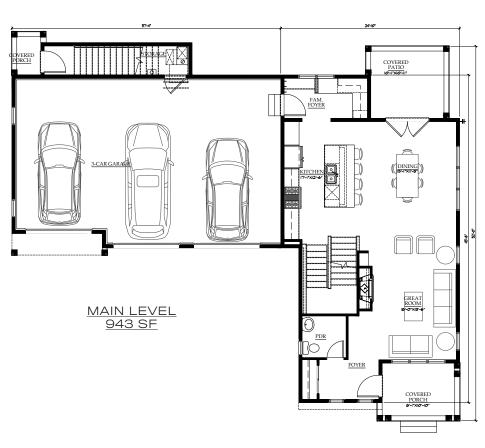

### Square Footage Total: 3,688 (MAIN & ADU)

| MAIN HOUSE TOTAL 2,936       | ADU752                      |
|------------------------------|-----------------------------|
| - FINISHED ABOVE GRADE 2,085 | GARAGE944                   |
| - MAIN LEVEL                 | PORCH, PATIO & BALCONY 199  |
| - UPPER LEVEL1,142           | LOT SIZE 7,493 SF or .17 AC |
| - BASEMENT 851               |                             |

#### Square Footage Total: 3,688 (MAIN & ADU)

| MAIN HOUSE TOTAL 2,936       | ADU752                      |
|------------------------------|-----------------------------|
| - FINISHED ABOVE GRADE 2,085 | GARAGE944                   |
| - MAIN LEVEL                 | PORCH, PATIO & BALCONY 199  |
| - UPPER LEVEL 1,142          | LOT SIZE 7,493 SF or .17 AC |
| - BASEMENT 851               |                             |

### Square Footage Total: 3,688 (MAIN & ADU)

| MAIN HOUSE TOTAL 2,936       | ADU                         |
|------------------------------|-----------------------------|
| - FINISHED ABOVE GRADE 2,085 | GARAGE                      |
| - MAIN LEVEL                 | PORCH, PATIO & BALCONY 199  |
| - UPPER LEVEL1,142           | LOT SIZE 7,493 SF or .17 AC |
| - BASEMENT                   |                             |