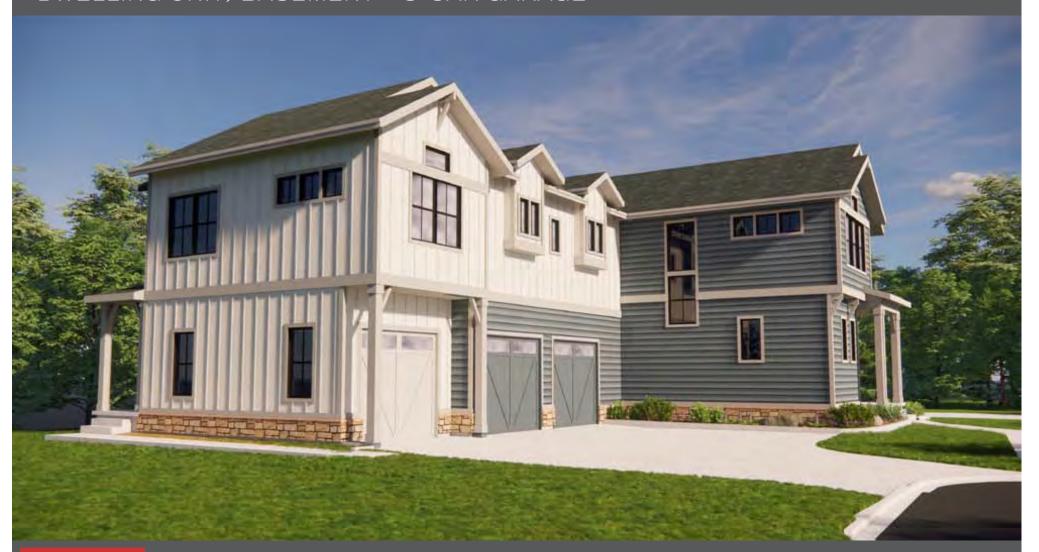

Porchfront

4 BED/4 BATH (3B/3B IN MAIN HOUSE + 1B/1B IN ATTACHED ACCESSORY DWELLING UNIT) BASEMENT + 3-CAR GARAGE

8030 REALTY DEANNA FRANCO (720) 422-5131 8030realty.com

#### Square Footage Total: 3,688 (MAIN & ADU)

| MAIN HOUSE TOTAL 2,936       | ADU752                      |
|------------------------------|-----------------------------|
| - FINISHED ABOVE GRADE 2,085 | GARAGE944                   |
| - MAIN LEVEL                 | PORCH, PATIO & BALCONY 199  |
| - UPPER LEVEL 1,142          | LOT SIZE 7,493 SF or .17 AC |
| - BASEMENT 851               |                             |