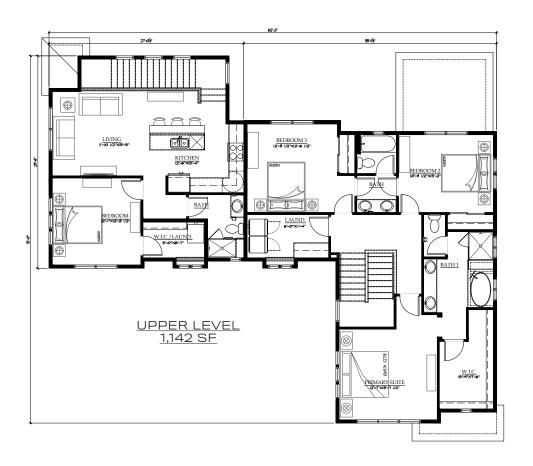

4 BED/4 BATH (3B/3B IN MAIN HOUSE + 1B/1B IN ATTACHED ACCESSORY DWELLING UNIT) BASEMENT + 3-CAR GARAGE

8030 REALTY DEANNA FRANCO (720) 422-5131 8030realty.com

#### Square Footage Total: 3,688 (MAIN & ADU)

Floor plans, design, dimensions, square footage, window locations are approximate, not to scale, may not reflect the actual finished product, and are subject to change without notice. All designs are the property of Porchfront Homes, and may not be used for any purpose unless expressly consented to in writing. To constantly bring you the best product, we reserve the right to make changes to our plans without notice. The plan shown may include optional features.