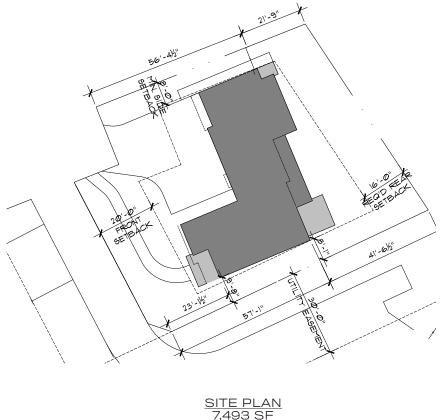

### Square Footage Total: 3,688 (MAIN & ADU)

| MAIN HOUSE TOTAL 2,936       | ADU752                      |
|------------------------------|-----------------------------|
| - FINISHED ABOVE GRADE 2,085 | GARAGE944                   |
| - MAIN LEVEL                 | PORCH, PATIO & BALCONY 199  |
| - UPPER LEVEL1,142           | LOT SIZE 7,493 SF or .17 AC |
| - BASEMENT 851               |                             |

#### Square Footage Total: 3,688 (MAIN & ADU)

| MAIN HOUSE TOTAL 2,936       | ADU752                      |
|------------------------------|-----------------------------|
| - FINISHED ABOVE GRADE 2,085 | GARAGE944                   |
| - MAIN LEVEL                 | PORCH, PATIO & BALCONY 199  |
| - UPPER LEVEL 1,142          | LOT SIZE 7,493 SF or .17 AC |
| - BASEMENT 851               |                             |

### Square Footage Total: 3,688 (MAIN & ADU)

| MAIN HOUSE TOTAL 2,936       | ADU                         |
|------------------------------|-----------------------------|
| - FINISHED ABOVE GRADE 2,085 | GARAGE                      |
| - MAIN LEVEL                 | PORCH, PATIO & BALCONY 199  |
| - UPPER LEVEL1,142           | LOT SIZE 7,493 SF or .17 AC |
| - BASEMENT                   |                             |